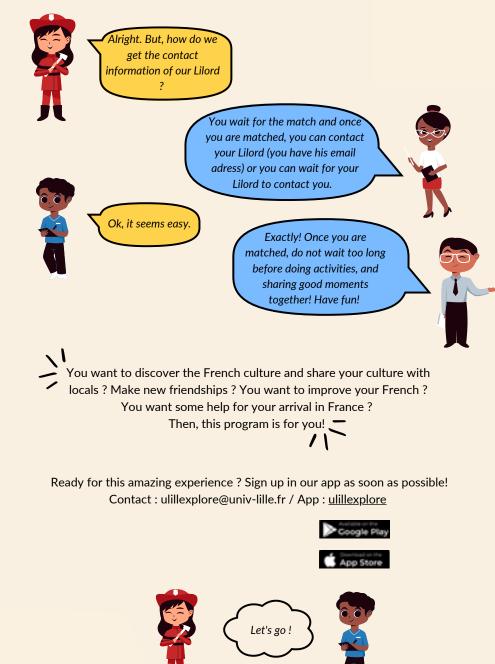

Ok great! If I want to be part of the program, how do I apply?

It is very easy. Go on <u>Ulillexplore</u> App, sign up and follow the steps to register as a Lilot.

Can you show me?

First, log in or sign up! If you do not have an email address from the University of Lille yet, this is not a problem, register with your personal one. But it is better to log in with the univ-lille email address!

Once you logged in, you need to select "I'm looking for a Lilord (mentor)".

Then, fill the form in!

Contact : ulillexplore@univ-lille.fr

Appli: ulillexplore