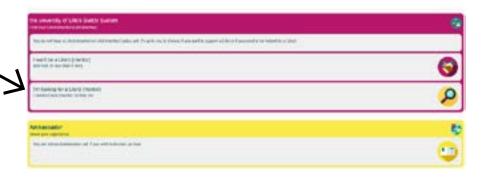

Once you logged in, you need to select "I'm looking for a Lilord (mentor)".

Then, fill the form in!

Contact : ulillexplore@univ-lille.fr

Appli: ulillexplore