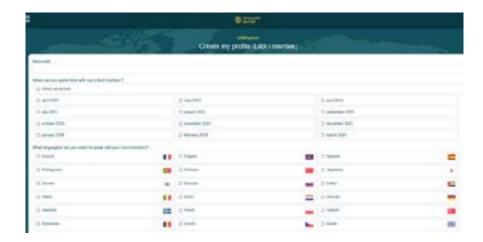

While registering for the program, you will have to check your hobbies and interests. Moreover, the app will also look at the campus you're studying and the languages spoken in order to match you with someone close to you with the same interests!