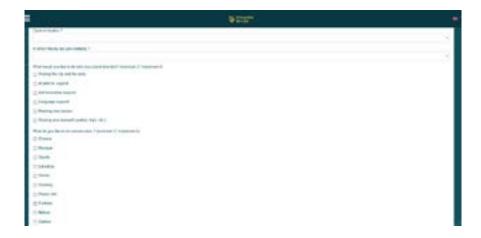

While registering for the program, you will have to check your hobbies and interests. Moreover, the app will also look at the campus you're studying and the languages spoken in order to match you with someone close to you with the same interests!